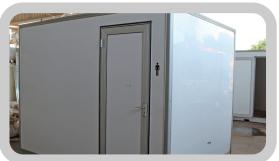

## MODUVAC® Vacuum Loo System Mali External Moduvac®

The External Modules sit on floor level and can be positioned either outside or inside a structure with only a small step up into them.

- The hand basin units are white porcelain in a contemporary square shape mounted on the counter top with elegant, chrome, mixer lever taps.
- The counter tops are made with a Mali finish.
- The flooring is wood effect design.
- The Mali cubicle doors are designed floor to ceiling to create a sleek style easy to clean and maintain.
- The units are either connected to the mains drainage and water supplies or operate using vacuum technology. In either case there is no requirement for chemical. If the units are operating using the vacuum system they require waste tanks; these can be situated inside the structure but are more usually sited outside.

### **Requirements for Operation**

- Equipment is delivered on an articulated lorry so access should be ensured for the vehicle and forklift access into position.
- Constant power supply is required for installation and during the event, quantity varies according to the level of stock.
- Constant fresh water supply with good pressure for installation and during the event. The fresh water is necessary for both the hand basins and loo pans.