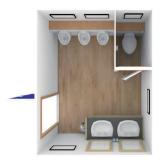

#### 1 Cubicle, 3 Urinals, 2 hand basins

Measures: 10'0" (3.05m) length 8'0" (2.44m) width 7'4" (2.24m) height

...beautiful loos ...beautiful events

Email: 4u2p@igloos.co.uk

www.igloos.co.uk