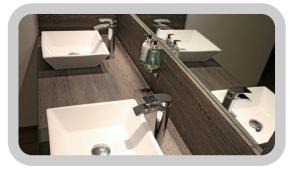

## MODUVAC® Vacuum Loo System Mali External Moduvac®

The External Modules sit on floor level and can be positioned either outside or inside a structure with only a small step up into them.

- The hand basin units are white porcelain in a contemporary square shape mounted on the counter top with elegant, chrome, mixer lever taps.
- The counter tops are made with a Mali finish.
- The flooring is wood effect design.
- The Mali cubicle doors are designed floor to ceiling to create a sleek style easy to clean and maintain.
- The units are either connected to the mains drainage and water supplies or operate using vacuum technology. In either case there is no requirement for chemical. If the units are operating using the vacuum system they require waste tanks; these can be situated inside the structure but are more usually sited outside.