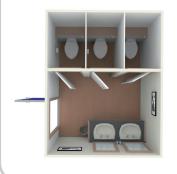

#### MODUVAC<sup>®</sup> Layouts 3 Cubicles, 2 hand basins

Measures: 10' (3.05 m) length 8' (2.44 m) width 7'8" (2.34 m) height