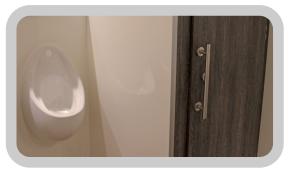

#### 1 Cubicle, 3 Urinals, 2 hand basins

Measures: 10'0" (3.05m) length 8'0" (2.44m) width 7'4" (2.24m) height

...beautiful loos ...beautiful events

Email: 4u2p@igloos.co.uk

www.igloos.co.uk