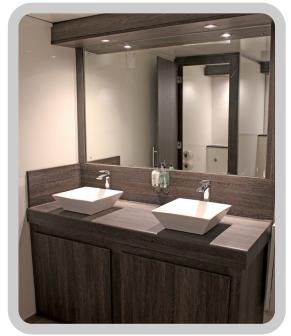

## MODUVAC® Vacuum Loo System Mali External Moduvac®

The External Modules sit on floor level and can be positioned either outside or inside a structure with only a small step up into them.

- The hand basin units are white porcelain in a contemporary square shape mounted on the counter top with elegant, chrome, mixer lever taps.
- The counter tops are made with a Mali finish.
- The flooring is wood effect design.
- The Mali cubicle doors are designed floor to ceiling to create a sleek style easy to clean and maintain.
- The units are either connected to the mains drainage and water supplies or operate using vacuum technology. In either case there is no requirement for chemical. If the units are operating using the vacuum system they require waste tanks; these can be situated inside the structure but are more usually sited outside.