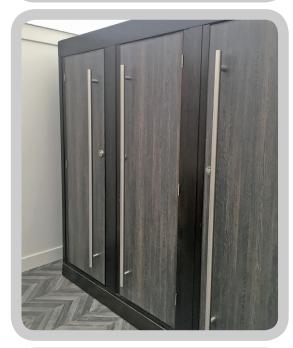

### MODUVAC<sup>®</sup> Vacuum Loo System Mali Wenge

- The Mali Wenge MODUVAC® is a sturdy, modular system clad in stunning, contemporary wood grain laminated panels.
- The hand basin units are available with three square ceramic basins mounted on hard wearing corian vanity tops using sensor taps. A single large mirror complements each unit with soft, spot lighting. Chrome upstands enhance the sleek effect.
- Back lit urinals and cubicles using LED strip lighting coupled with additional spot lights create relaxed moods.
- The floors in both the urinal and cubicle areas are thoughtfully covered in a durable, waterproof, woven vinyl.
- The cubicles are fitted with white vacuum loo pans as standard. All
  modules are connected to vacuum waste tanks positioned outside
  a temporary structure. However, a fresh water flush conversion is
  an option, particularly for longer term hire, with the waste managed
  directly into mains drainage on-site.