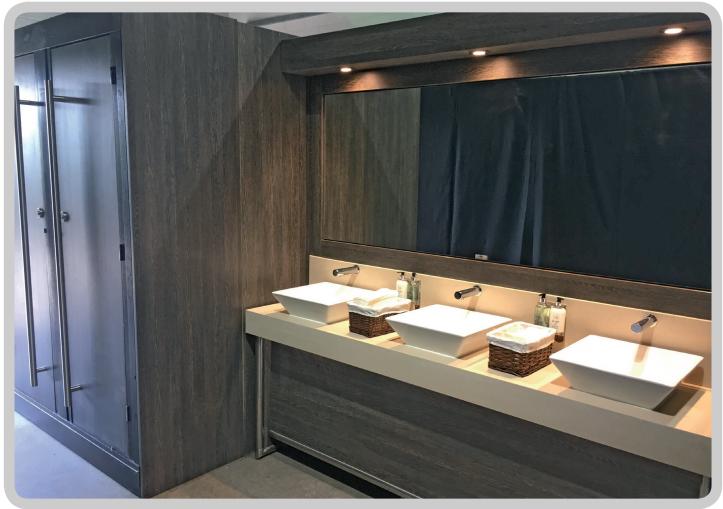

### MODUVAC<sup>®</sup> Vacuum Loo System Mali Wenge

- The Mali Wenge MODUVAC® is a sturdy, modular system clad in stunning, contemporary wood grain laminated panels.
- The hand basin units are available with three square ceramic basins mounted on hard wearing corian vanity tops using sensor taps. A single large mirror complements each unit with soft, spot lighting. Chrome upstands enhance the sleek effect.
- Back lit urinals and cubicles using LED strip lighting coupled with additional spot lights create relaxed moods.
- The floors in both the urinal and cubicle areas are thoughtfully covered in a durable, waterproof, woven vinyl.
- The cubicles are fitted with white vacuum loo pans as standard. All
  modules are connected to vacuum waste tanks positioned outside
  a temporary structure. However, a fresh water flush conversion is
  an option, particularly for longer term hire, with the waste managed
  directly into mains drainage on-site.