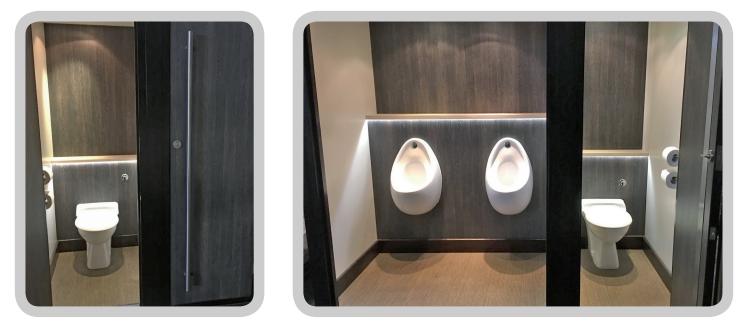

### MODUVAC<sup>®</sup> Vacuum Loo System Mali Wenge

- The Mali Wenge MODUVAC® is a sturdy, modular system clad in stunning, contemporary wood grain laminated panels.
- The hand basin units are available with three square ceramic basins mounted on hard wearing corian vanity tops using sensor taps. A single large mirror complements each unit with soft, spot lighting. Chrome upstands enhance the sleek effect.
- Back lit urinals and cubicles using LED strip lighting coupled with additional spot lights create relaxed moods.
- The floors in both the urinal and cubicle areas are thoughtfully covered in a durable, waterproof, woven vinyl.
- The cubicles are fitted with white vacuum loo pans as standard. All
  modules are connected to vacuum waste tanks positioned outside
  a temporary structure. However, a fresh water flush conversion is
  an option, particularly for longer term hire, with the waste managed
  directly into mains drainage on-site.