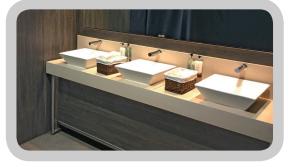

### MODUVAC<sup>®</sup> Vacuum Loo System Mali Wenge

- The Mali Wenge MODUVAC® is a sturdy, modular system clad in stunning, contemporary wood grain laminated panels.
- The hand basin units are available with three square ceramic basins mounted on hard wearing corian vanity tops using sensor taps. A single large mirror complements each unit with soft, spot lighting. Chrome upstands enhance the sleek effect.
- Back lit urinals and cubicles using LED strip lighting coupled with additional spot lights create relaxed moods.
- The floors in both the urinal and cubicle areas are thoughtfully covered in a durable, waterproof, woven vinyl.
- The cubicles are fitted with white vacuum loo pans as standard. All
  modules are connected to vacuum waste tanks positioned outside
  a temporary structure. However, a fresh water flush conversion is
  an option, particularly for longer term hire, with the waste managed
  directly into mains drainage on-site.