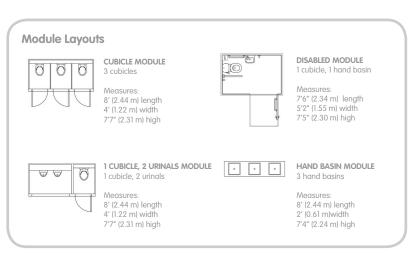

### MODUVAC<sup>®</sup> Vacuum Loo System Mali Wenge

- The Mali Wenge MODUVAC® is a sturdy, modular system clad in stunning, contemporary wood grain laminated panels.
- The hand basin units are available with three square ceramic basins mounted on hard wearing corian vanity tops using sensor taps. A single large mirror complements each unit with soft, spot lighting. Chrome upstands enhance the sleek effect.
- Back lit urinals and cubicles using LED strip lighting coupled with additional spot lights create relaxed moods.
- The floors in both the urinal and cubicle areas are thoughtfully covered in a durable, waterproof, woven vinyl.
- The cubicles are fitted with white vacuum loo pans as standard. All
  modules are connected to vacuum waste tanks positioned outside
  a temporary structure. However, a fresh water flush conversion is
  an option, particularly for longer term hire, with the waste managed
  directly into mains drainage on-site.

The modular system comprises various components that may be mixed and matched to suit each event's individual aspects such as quantity of guests, proportion of ladies/gentlemen and nature of the event.