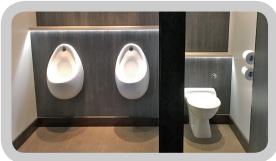

### MODUVAC<sup>®</sup> Vacuum Loo System Mali Wenge

- The Mali Wenge MODUVAC® is a sturdy, modular system clad in stunning, contemporary wood grain laminated panels.
- The hand basin units are available with three square ceramic basins mounted on hard wearing corian vanity tops using sensor taps. A single large mirror complements each unit with soft, spot lighting. Chrome upstands enhance the sleek effect.
- Back lit urinals and cubicles using LED strip lighting coupled with additional spot lights create relaxed moods.
- The floors in both the urinal and cubicle areas are thoughtfully covered in a durable, waterproof, woven vinyl.
- The cubicles are fitted with white vacuum loo pans as standard. All
  modules are connected to vacuum waste tanks positioned outside
  a temporary structure. However, a fresh water flush conversion is
  an option, particularly for longer term hire, with the waste managed
  directly into mains drainage on-site.