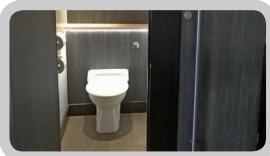

### MODUVAC<sup>®</sup> Vacuum Loo System Mali Wenge

- The Mali Wenge MODUVAC® is a sturdy, modular system clad in stunning, contemporary wood grain laminated panels.
- The hand basin units are available with three square ceramic basins mounted on hard wearing corian vanity tops using sensor taps. A single large mirror complements each unit with soft, spot lighting. Chrome upstands enhance the sleek effect.
- Back lit urinals and cubicles using LED strip lighting coupled with additional spot lights create relaxed moods.
- The floors in both the urinal and cubicle areas are thoughtfully covered in a durable, waterproof, woven vinyl.
- The cubicles are fitted with white vacuum loo pans as standard. All
  modules are connected to vacuum waste tanks positioned outside
  a temporary structure. However, a fresh water flush conversion is
  an option, particularly for longer term hire, with the waste managed
  directly into mains drainage on-site.