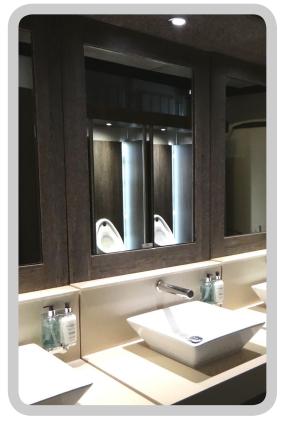

With elegant clean lines, the high performance design comprises

- Corian solid surface vanity tops
- Brushed stainless steel fixtures and fittings
- Infra red taps
- Back lit urinals and cubicles using led strip lighting to create relaxed moods
- Durable, waterproof, woven vinyl flooring in cubicles
- The loo pans may operate on a vacuum system or fresh water flush which means there is no requirement for chemical. Connection to either vacuum waste tanks positioned outside a temporary structure or directly into mains drainage on-site.

#### Accessories

• Consumables – Scottish Fine Soaps and Hand Lotion, loo paper and paper hand towels are supplied as standard. Cotton hand towels and vanity baskets (facial tissues, tights, hair grips, body spray etc) can be provided at the client's request.