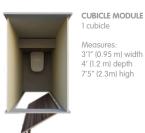

#### **Module Layouts**

1 cubicle Measures 3'1" (0.95 m) width 4' (1.2 m) depth 7'5" (2.3m) high

URINAL MODULE 1 urinal

2'6" (0.8 m) width 1'5" (0.45m) depth 7′5″ (2.3m) high

HAND BASIN MODULE

Measures 2'6" (0.8 m) width 2'1" (0.65 m) depth 7'5" (2.3m) high