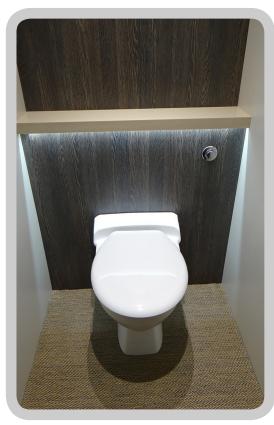

With elegant clean lines, the high performance design comprises

- Corian solid surface vanity tops
- Brushed stainless steel fixtures and fittings
- Infra red taps
- Back lit urinals and cubicles using led strip lighting to create relaxed moods
- Durable, waterproof, woven vinyl flooring in cubicles
- The loo pans may operate on a vacuum system or fresh water flush which means there is no requirement for chemical. Connection to either vacuum waste tanks positioned outside a temporary structure or directly into mains drainage on-site.