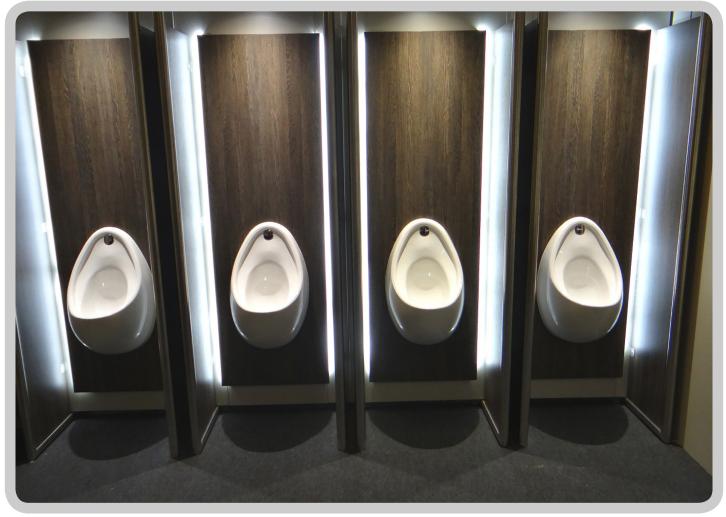

With elegant clean lines, the high performance design comprises

- Corian solid surface vanity tops
- Brushed stainless steel fixtures and fittings
- Infra red taps
- Back lit urinals and cubicles using led strip lighting to create relaxed moods
- Durable, waterproof, woven vinyl flooring in cubicles
- The loo pans may operate on a vacuum system or fresh water flush which means there is no requirement for chemical. Connection to either vacuum waste tanks positioned outside a temporary structure or directly into mains drainage on-site.

#### **Module Layouts**

1 cubicle Measures 3'1" (0.95 m) width 4' (1.2 m) depth 7'5" (2.3m) high

URINAL MODULE 1 urinal

2'6" (0.8 m) width 1'5" (0.45m) depth 7′5″ (2.3m) high

HAND BASIN MODULE

Measures 2'6" (0.8 m) width 2'1" (0.65 m) depth 7'5" (2.3m) high