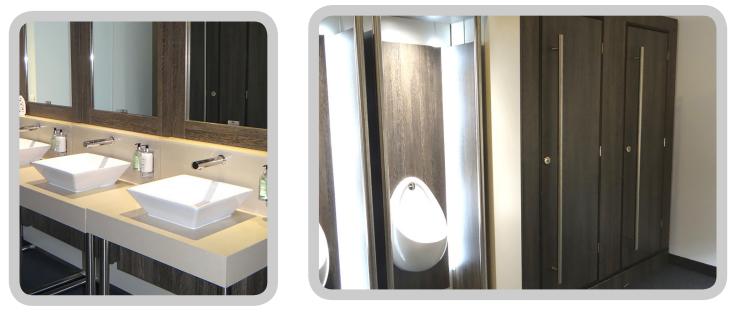

With elegant clean lines, the high performance design comprises

- Corian solid surface vanity tops
- Brushed stainless steel fixtures and fittings
- Infra red taps
- Back lit urinals and cubicles using led strip lighting to create relaxed moods
- Durable, waterproof, woven vinyl flooring in cubicles
- The loo pans may operate on a vacuum system or fresh water flush which means there is no requirement for chemical. Connection to either vacuum waste tanks positioned outside a temporary structure or directly into mains drainage on-site.

#### Accessories

• Consumables – Scottish Fine Soaps and Hand Lotion, loo paper and paper hand towels are supplied as standard. Cotton hand towels and vanity baskets (facial tissues, tights, hair grips, body spray etc) can be provided at the client's request.

#### **Module Layouts**

1 cubicle Measures 3'1" (0.95 m) width 4' (1.2 m) depth 7'5" (2.3m) high

URINAL MODULE 1 urinal

2'6" (0.8 m) width 1'5" (0.45m) depth 7′5″ (2.3m) high

HAND BASIN MODULE

Measures 2'6" (0.8 m) width 2'1" (0.65 m) depth 7'5" (2.3m) high