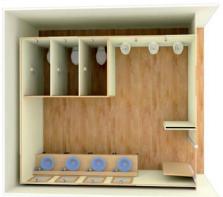

with appropriate fixtures such as grab rails, lever taps and an alarm. See the product card for Disabled Loo Room for more details.

The various options available for this system can be discussed at the time of quotation.



## **Requirements for Operation**

- The Panelled Loos need to be installed inside a building or structure.
- Constant power supply is required for installation and during the event which varies according to the quantity of stock.
- Constant fresh water supply with good pressure for installation and during the event. The fresh water is necessary for both the hand basins and loo pans and occasionally the urinals if they are on a flushing system.
- Waste is either collected in vacuum tanks or the system is plumbed into the mains drainage.









## **Sample Layouts**



## ...beautiful loos ...beautiful events