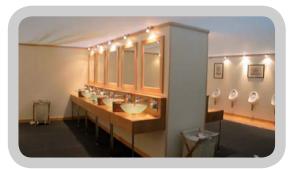

## **Panelled Loo System** Ivory

The Panelled system uses laminated or veneer panels to build a room within a building or a structure creating a home from home bathroom. Clients may provide their own walling or select from IGLOOS® range of wall panel colours.

- Images show IGLOOS Ivory walls which is the Company's main stock colour and is enhanced with dark granite skirting and scotia.
- Contemporary glass bowl basins.
- Individual natural wood framed mirrors.
- Other basins and mirrors are available.
- The flexibility of the system means that the exact number of cubicles, urinals and the hand basins can be selected depending on the nature of the event and number of guests.
- The loo pans may operate on a vacuum system or fresh water flush.

The Panelled Loo System is not only used for exclusive areas, it is also installed for general public loos. The materials chosen for the panels, the floor covering and the type of hand basin supplied very much determines the style of the room. See the product cards for Roca Basins and General Public Area for further details.