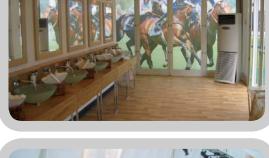

## **Panelled Loo System** Ivory

The Panelled system uses laminated or veneer panels to build a room within a building or a structure creating a home from home bathroom. Clients may provide their own walling or select from IGLOOS® range of wall panel colours.

- Images show IGLOOS Ivory walls which is the Company's main stock colour and is enhanced with dark granite skirting and scotia.
- Contemporary glass bowl basins.
- Individual natural wood framed mirrors.
- Other basins and mirrors are available.
- The flexibility of the system means that the exact number of cubicles, urinals and the hand basins can be selected depending on the nature of the event and number of guests.
- The loo pans may operate on a vacuum system or fresh water flush.

The Panelled Loo System is not only used for exclusive areas, it is also installed for general public loos. The materials chosen for the panels, the floor covering and the type of hand basin supplied very much determines the style of the room. See the product cards for Roca Basins and General Public Area for further details.