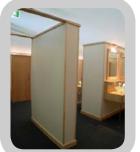

- Images show IGLOOS Ivory walls which is the Company's main stock colour and is enhanced with dark granite skirting and scotia.
- Contemporary glass bowl basins.
- Individual natural wood framed mirrors.
- Other basins and mirrors are available.
- The flexibility of the system means that the exact number of cubicles, urinals and the hand basins can be selected depending on the nature of the event and number of guests.
- The loo pans may operate on a vacuum system or fresh water flush.