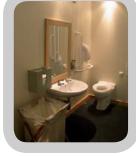

- Images show IGLOOS Ivory walls which is the Company's main stock colour and is enhanced with dark granite skirting and scotia.
- Contemporary glass bowl basins.
- Individual natural wood framed mirrors.
- Other basins and mirrors are available.
- The flexibility of the system means that the exact number of cubicles, urinals and the hand basins can be selected depending on the nature of the event and number of guests.
- The loo pans may operate on a vacuum system or fresh water flush.