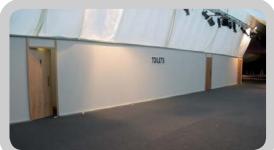

## **Panelled Loo System** Ivory

The Panelled system uses laminated or veneer panels to build a room within a building or a structure creating a home from home bathroom. Clients may provide their own walling or select from IGLOOS® range of wall panel colours.

The Panelled Loo System is not only used for exclusive areas, it is also installed for general public loos. The materials chosen for the panels, the floor covering and the type of hand basin supplied very much determines the style of the room. See the product cards for Roca Basins and General Public Area for further details.