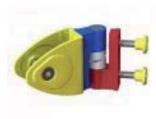

- Pressed aluminium construction
- Anti tamper through fixings
- Caters for out of line walls

Hinges

- Strong aluminium construction
- Adjustable for door to fall close/ open

• 35mm projection

- With integral buffer
- Supplied with anti tamper fixings