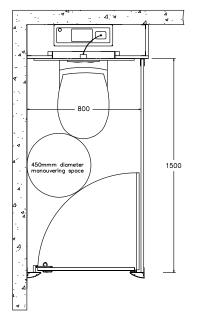

## **Cubicle Sizes**

Ideal sizes, making best use of materials and to provide sufficient space, are 1500mm deep x 800mm wide. However, all necessary sizes can be accommodated.

1200mm / 1500mm overall height including 150mm floor clearance

450mm diameter manoeuvring space essential within Building regulations

For guidance on Building regulations, DDA requirements, and the provision of ambulant and enlarged cubicles, please refer to our website -