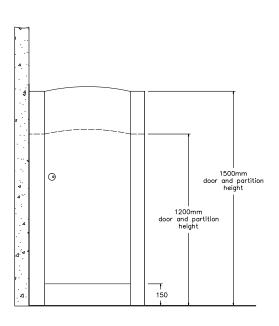

## **Cubicle Sizes**

Ideal sizes, making best use of materials and to provide sufficient space, are 1500mm deep x 800mm wide. However, all necessary sizes can be accommodated.

1200mm / 1500mm overall height including 150mm floor clearance