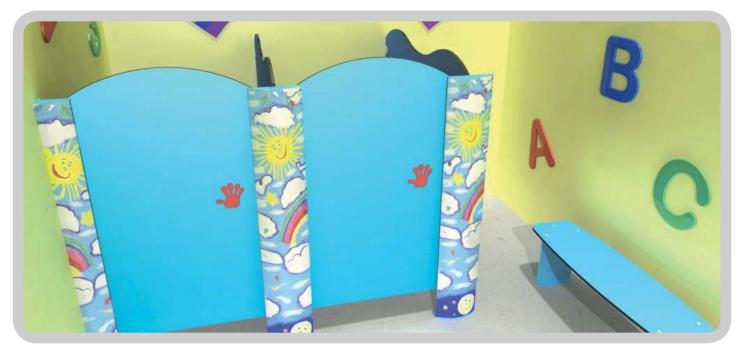

# Giggle

#### **Features**

With 2 reduced heights of either 1200 or 1500mm (4' or 5'), Giggle creates a fun, familiar and safe environment for young children.

New print technology allows the option of bespoke designs to be printed to the curved aluminium fascia.

#### Safety

- Low height for full supervision
- Magnetic catches prevents "lock-ins"