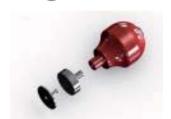

## **Fittings**

**Door Knob with Magnet Catch** 

- Prevents accidental "lock ins"
- Bright red powder coated finish

**Optional indicator bolt** 

- Strong aluminium construction
- Bright powder coated finish