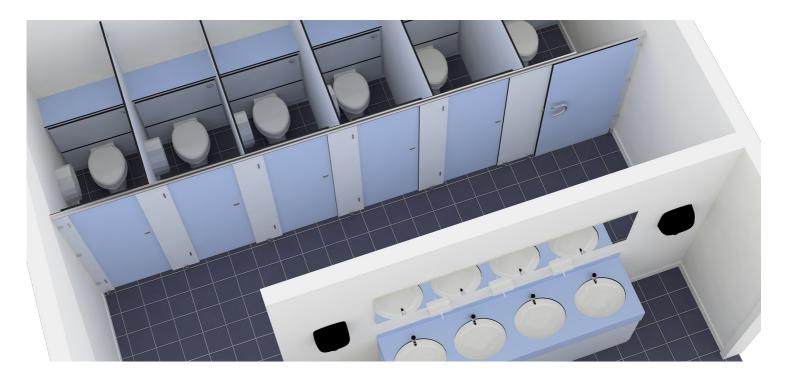

# **Active (Compact)**

### **Features**

With a choice of board colours to choose from and with solid aluminium hardware, Active (Compact) is a cubicle for all wet areas or those susceptible to rough usage.

A wide selection of colours can be chosen for the doors, partitions and pilasters with machined and profiled edges.

### **Cubicle Sizes**

Ideal sizes, making best use of materials and to provide sufficient space, are 1500mm deep x 800mm wide. However, all necessary sizes can be accommodated.

1950mm overall height including 150mm floor clearance

450mm diameter manoeuvring space essential within Building regulations

For guidance on Building regulations, DDA requirements, and the provision of ambulant and enlarged cubicles, please refer to our website -