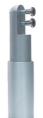

### **Pedestal**

- Strong aluminium construction
- Anti tamper through fixings
- 150mm clearance +/- 15mm