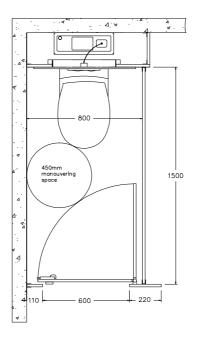

### **Cubicle Sizes**

Ideal sizes, making best use of materials and to provide sufficient space, are 1500mm deep x 800mm wide. However, all necessary sizes can be accommodated.

1950mm overall height including 150mm floor clearance

450mm diameter manoeuvring space essential within Building regulations

For guidance on Building regulations, DDA requirements, and the provision of ambulant and enlarged cubicles, please refer to our website -