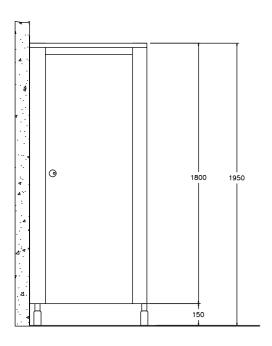

### **Cubicle Sizes**

Ideal sizes, making best use of materials and to provide sufficient space, are 1500mm deep x 800mm wide. However, all necessary sizes can be accommodated.

1950mm overall height including 150mm floor clearance