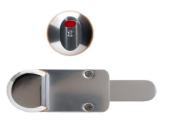

### **Indicator Bolt**

- Building Regulations / DDA compliant
- Strong aluminium construction
- External emergency release
- Red / white indicators